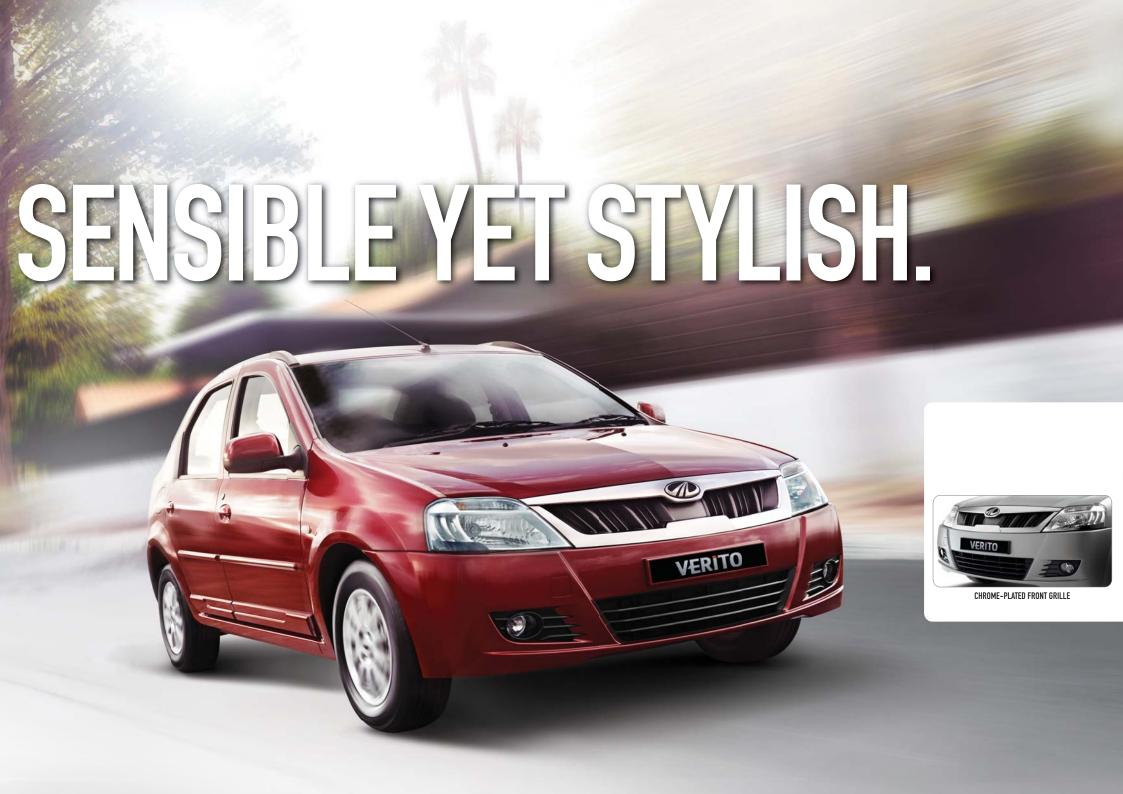

# PRESENTING THENEW LOOK VERITO BY MAHNDRA.

The Verito has always been the sedan of choice for men who value substance over style. But who says you can't have both? Presenting the new-look Verito. Sophisticated bends, masculine body lines and bold cuts give the car an elegant new look. While re-designed interiors round off the experience. Now the sensible sedan gets the stylish air it deserves.

SCULPTED NEW BOOT LID & CLEAR LENS TAIL LAMPS

NEW EYEBROW HEADLIGHTS

CLASSY NEW ALLOY WHEELS

STYLISH NEW FOG LAMPS

STYLISH ROOF RAILS & BLACKENED PILLARS

CHROME REAR APPLIQUE