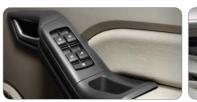

# SPACIOUS YERRENED

The cabin of the new Verito is as roomy and comfortable as it has always been. But everything from the centre console to the door trims have been re-designed. Every feature has been tweaked to feel even more convenient. And the new dashboard lends a contemporary and refined two-tone theme to the entire cabin.

UPHOLSTERY VARIOMETRIC AC WITH ERGONOMIC CON

2-DIN MUSIC SYSTEM WITH CD/MP3/USB/AUX-IN

DOOR-MOUNTED POWER WINDOW SWITCHES

WIDEST REAR SEAT WITH THREE HEAD RESTRAINTS

TONE INSTRUMENT PANEL

DLES ELECTRIC ORVM CO