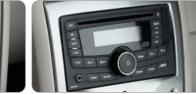

# SPACIOUS YERRENED

The cabin of the new Verito is as roomy and comfortable as it has always been. But everything from the centre console to the door trims have been re-designed. Every feature has been tweaked to feel even more convenient. And the new dashboard lends a contemporary and refined two-tone theme to the entire cabin.

UPHOLSTERY VARIOMETRIC AC WITH ERGONOMIC CON

2-DIN MUSIC SYSTEM WITH CD/MP3/USB/AUX-IN

DOOR-MOUNTED POWER WINDOW SWITCHES

WIDEST REAR SEAT WITH THREE HEAD RESTRAINTS

TONE INSTRUMENT PANEL

DLES ELECTRIC ORVM CO