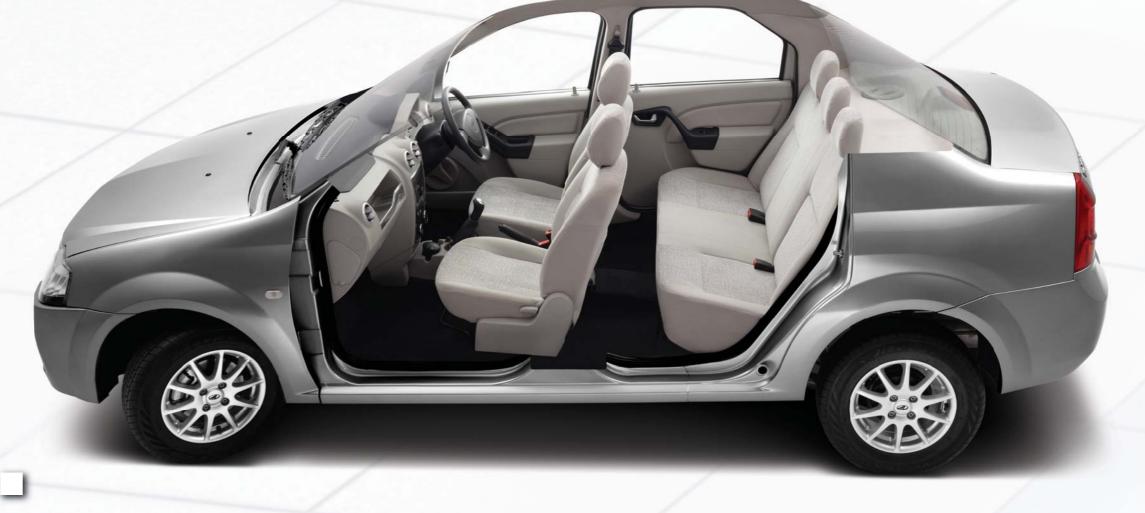

# SPACIOUS YERRENED

The cabin of the new Verito is as roomy and comfortable as it has always been. But everything from the centre console to the door trims have been re-designed. Every feature has been tweaked to feel even more convenient. And the new dashboard lends a contemporary and refined two-tone theme to the entire cabin.

UPHOLSTERY VARIOMETRIC AC WITH ERGONOMIC CON

2-DIN MUSIC SYSTEM WITH CD/MP3/USB/AUX-IN

DOOR-MOUNTED POWER WINDOW SWITCHES

WIDEST REAR SEAT WITH THREE HEAD RESTRAINTS

TONE INSTRUMENT PANEL

DLES ELECTRIC ORVM CO

SPACIOUS BOOT